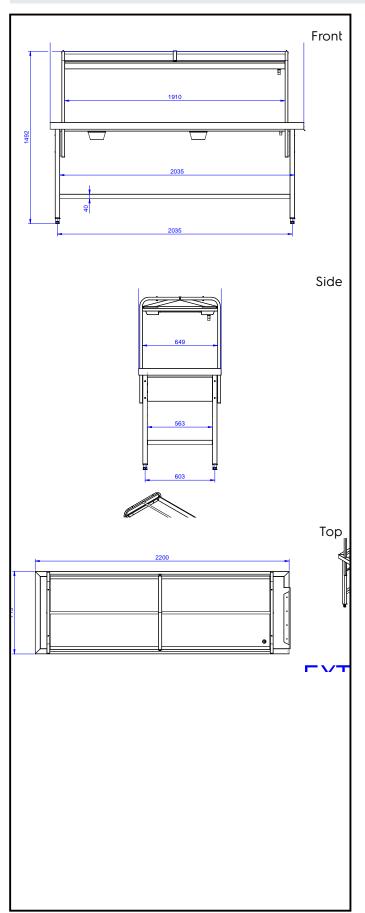

## **Key Information:**

External dimensions, Width:

865486 (BHSTS22L)2200 mmExternal dimensions, Depth:715 mmExternal dimensions, Height:1551 mmNet weight:63 kg

Handling System Sorting Table, Side Connection, Left to Right, 2200x715mm