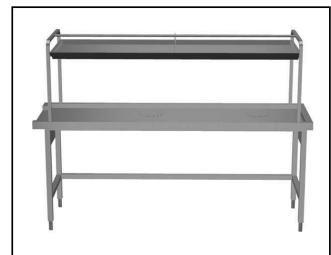

865486 (BHSTS22L)

Sorting table, side connection, Left>Right, 2200x715 mm

#### Item No.

Constructed in 304 AISI stainless steel. N. 4 square 40x40mm square legs with height-adjustable feet. Underframe on three sides.

1-tier over-shelf for baskets. N. 2 waste scrape hole with a rubber ring. Attachment to infill tops or roller conveyor with a deep basin on the side.

#### Construction

- All surfaces smooth with polished finish.
- Receiving tabletop with raised side edges allround, reduces the possibility of crockery being pushed off the table.
- Constructed in AISI 304 stainless steel with square 40x40mm legs.
- Sorting table provided with an over-shelf for dishwashing racks which can be inclined at either the dishwashing or receiving side.
- Connection from side.
- Two waste holes with a rubber scrape ring tabletop.
- Optionally equipped with tray slider, scrape plate and shelf for plates/ baskets.